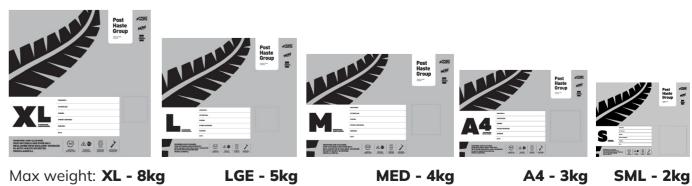

## **Express Pack Satchels**

Post Haste plastic satchels provide a total packaging solution. These are tough, durable and self-sealing. Choose from 5 convenient sizes for peace of mind\*.

\* Overnight nationwide service.