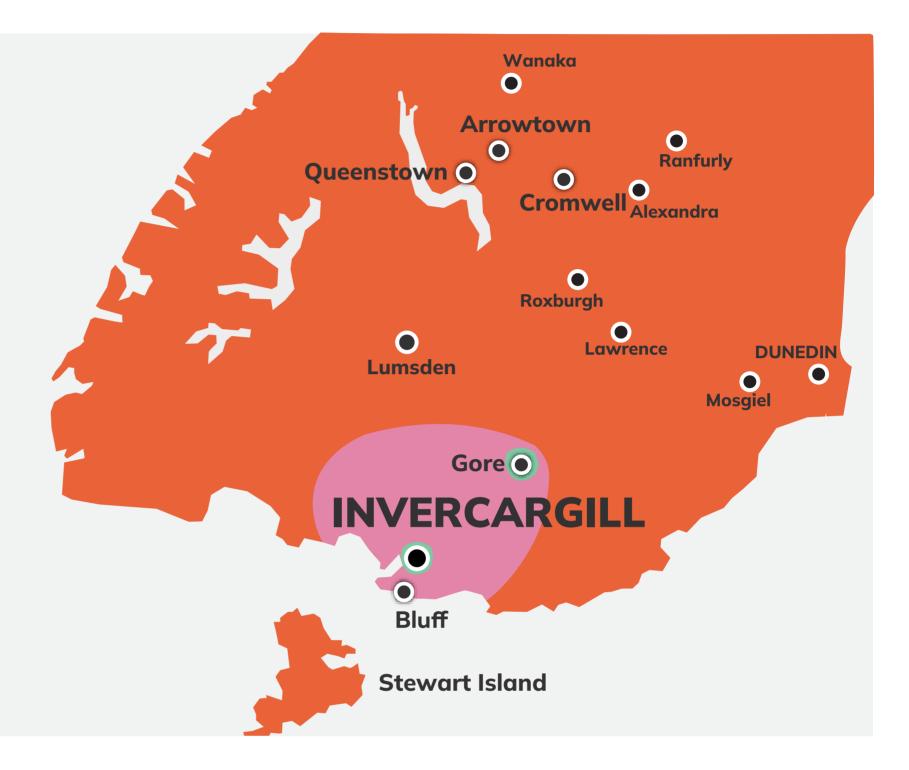

# Invercargill

#### **Delivery Map**

Local - Metropolitan Area

**Regional Area** 

**Outer Area** 

The delivery price depends on where your item is going - Local; Outer Area; Regional; Within Island; Inter-Island.

Additional service prices apply for:

- Residential
- Rural/Non-Urban
- Saturday Delivery
- Dangerous Goods
- Offshore Islands

(Waiheke Island, Great Barrier Island, Chatham Islands, Stewart Island)

\* Please note - Delivery to physical addresses only. We can not deliver to PO Boxes, NZ Post lobbies, shops or agencies.