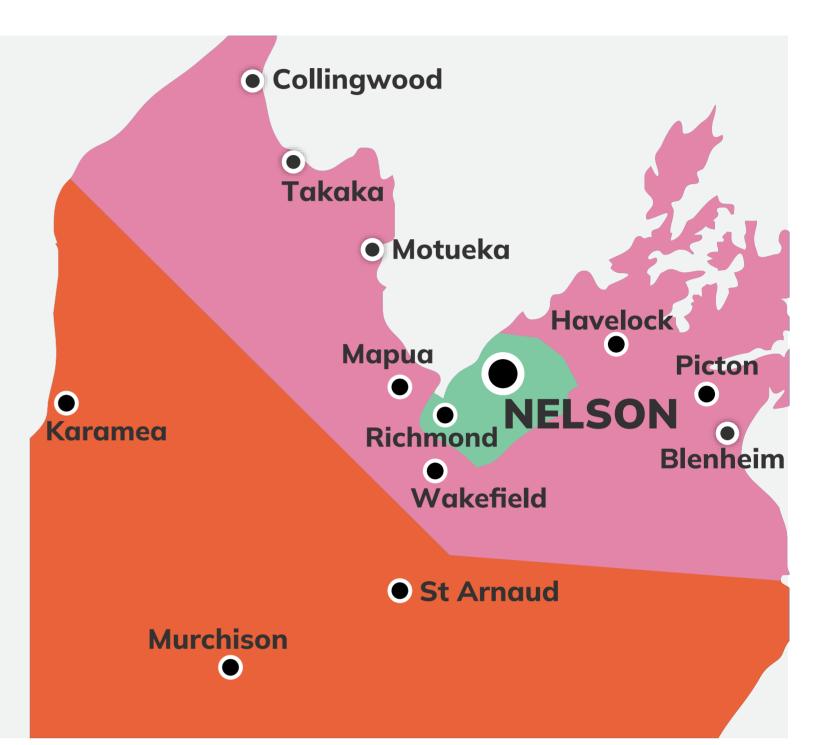

# Nelson

The delivery price depends on where your item is going - Local; Outer Area; Regional; Within Island; Inter-Island.

Additional service prices apply for:

- Residential
- Rural/Non-Urban
- Saturday Delivery
- Dangerous Goods
- Offshore Islands

#### Local Delivery (MS)

#### **Outer Area (RS)**

Delivery within the local metropolitan area.

Delivery within 75km\* of the local metropolitan area.

#### **Regional Area (RN)**

#### Within Island (PE)

Delivery within 150km\* of the local metropolitan area.

Overnight delivery within the island.

Maximums per item: Weight: 25kg / Volume: 0.125m³ / Length: 1.8m