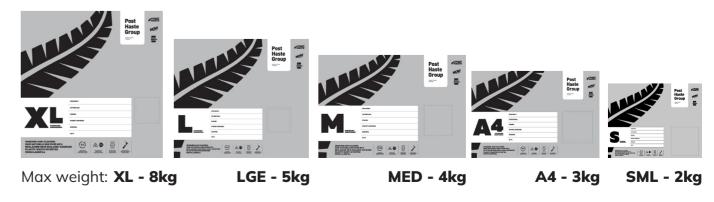

### **Express Pack Satchels**

Post Haste plastic satchels provide a total packaging solution. These are tough, durable and self-sealing. Choose from 5 convenient sizes for peace of mind\*.

\* Overnight nationwide service.