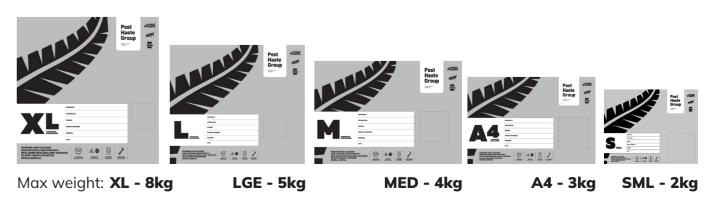

# **Express Pack Satchels**

Post Haste plastic satchels provide a total packaging solution. These are tough, durable and self-sealing. Choose from 5 convenient sizes for peace of mind\*.

<sup>\*</sup> Overnight nationwide service.