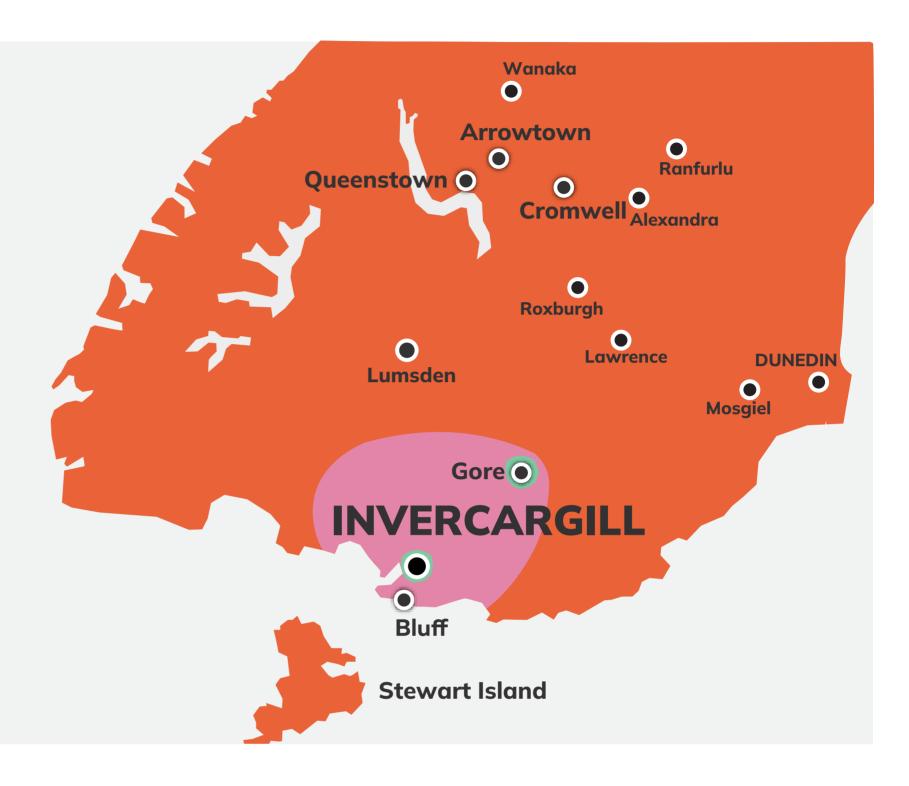

## **Delivery Map**

Local - Metropolitan Area

**Regional Area** 

**Outer Area** 

The delivery price depends on where your item is going - Local; Outer Area; Regional; Within Island; Inter-Island.

Additional service prices apply for:

- Residential
- Rural/Non-Urban
- Saturday Delivery
- Dangerous Goods
- Offshore Islands

(Waiheke Island, Great Barrier Island, Chatham Islands, Stewart Island)

\* Please note - Delivery to physical addresses only. We can not deliver to PO Boxes, NZ Post lobbies, shops or agencies.

### **WITHIN ISLAND** DELIVERY

For Local, Outer Area, Regional and Within Island.

#### **Local Delivery (MS)**

Delivery within the local metropolitan area.

#### Regional Area (RN)

Delivery within 150km\* of the local metropolitan area.

#### **Outer Area (RS)**

Delivery within 75km\* of the local metropolitan area.

#### Within Island (PE)

Overnight delivery within the island.

Maximums per item: Weight: 25kg / Volume: 0.125m³ / Length: 1.8m